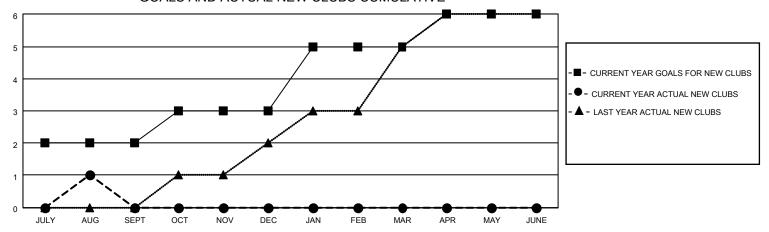

### GOALS AND ACTUAL NEW CLUBS CUMULATIVE

## District 305 N2

| Clubs         |               |             |               | Members               |                        |                         |                                                    |  |  |
|---------------|---------------|-------------|---------------|-----------------------|------------------------|-------------------------|----------------------------------------------------|--|--|
|               | RESULTS FOR   | R 2020-2021 |               | RESULTS FOR 2020-2021 |                        |                         |                                                    |  |  |
| QUARTER       | NEW CLUB GOAL | NEW CLUBS   | DROPPED CLUBS | QUARTER MEM           | BER GROWTH NET<br>GOAL | MEMBER GROWTH<br>ACTUAL | DROPPED<br>MEMBERS ACTUAL<br>(including transfers) |  |  |
| JULY/AUG/SEPT | 2             | 1           | 0             | JULY/AUG/SEPT         | 10                     | 143                     | 26                                                 |  |  |
| OCT/NOV/DEC   | 1             | 0           | 0             | OCT/NOV/DEC           | 12                     | 0                       | 0                                                  |  |  |
| JAN/FEB/MAR   | 2             | 0           | 0             | JAN/FEB/MAR           | 15                     | 0                       | 0                                                  |  |  |
| APR/MAY/JUNE  | 1             | 0           | 0             | APR/MAY/JUNE          | 18                     | 0                       | 0                                                  |  |  |