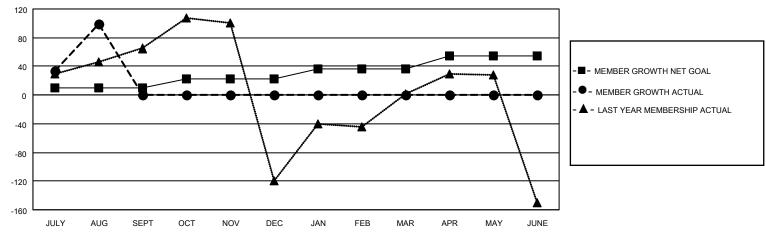

### GOALS AND ACTUAL MEMBERS CUMULATIVE

| DROPPED CLUBS: 0 |    | 25 CLUBS OF 93 ADDED 1 OR MORE | GENDER DISTRIBUTION             |                |       |
|------------------|----|--------------------------------|---------------------------------|----------------|-------|
|                  |    | NEW MEMBERS                    | MALE                            | 1,835 (81.34%) |       |
|                  |    |                                | FEMALE                          | 421 (18.66%)   |       |
| DROPPED MEMBERS  |    |                                |                                 |                |       |
| DECEASED         | 2  | CLICK HERE FOR CUMULATIVE      | TOTAL FAMILY UNIT MEMBERS       |                | 1,807 |
| CLUB CANCELLED 0 |    | MEMBERSHIP DATA                | FAMILY MEMBERS PAYING HALF DUES |                | 4.054 |
| OTHER 24         |    |                                |                                 |                | 1,351 |
| TOTAL            | 26 |                                |                                 |                |       |

## District 305 N2

| Clubs         |               |             |               | Members               |                        |                         |                                                    |  |  |
|---------------|---------------|-------------|---------------|-----------------------|------------------------|-------------------------|----------------------------------------------------|--|--|
|               | RESULTS FOR   | R 2020-2021 |               | RESULTS FOR 2020-2021 |                        |                         |                                                    |  |  |
| QUARTER       | NEW CLUB GOAL | NEW CLUBS   | DROPPED CLUBS | QUARTER MEM           | BER GROWTH NET<br>GOAL | MEMBER GROWTH<br>ACTUAL | DROPPED<br>MEMBERS ACTUAL<br>(including transfers) |  |  |
| JULY/AUG/SEPT | 2             | 1           | 0             | JULY/AUG/SEPT         | 10                     | 143                     | 26                                                 |  |  |
| OCT/NOV/DEC   | 1             | 0           | 0             | OCT/NOV/DEC           | 12                     | 0                       | 0                                                  |  |  |
| JAN/FEB/MAR   | 2             | 0           | 0             | JAN/FEB/MAR           | 15                     | 0                       | 0                                                  |  |  |
| APR/MAY/JUNE  | 1             | 0           | 0             | APR/MAY/JUNE          | 18                     | 0                       | 0                                                  |  |  |